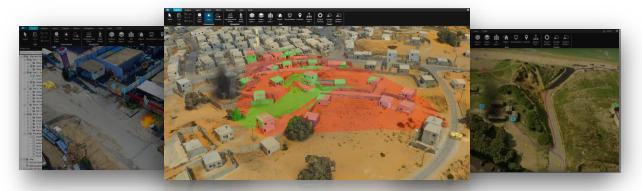

#### SOF-OPPS FROM SKYLINE SOFTWARE SYSTEMS IS THE ONLY COMPREHENSIVE, SCALABLE SOLUTION WITH BUILT-IN TOOLS FOR DEPLOYING, CAPTURING, AND UTILIZING 2D AND 3D GEOSPATIAL DATA.

Skyline offers an unparalleled geospatial platform, with a rich history of service to US Intelligence Agencies, as well as USSOCOM, USMC, AGC, NGA, and more. Our core platforms, including PhotoMesh, TerraExplorer, and Photo Inspector, are backed by our experience as an industry pioneer, and are designed to exceed the demanding requirements of military applications.

**SOF-OPPS** can combine a wide range of intelligence data forms, including 2D ortho, Red Edge, Lidar, Thermal, and Bathometric, to create a photo-realistic 3D environment. Coupled with mission specific analytical tools, SOF-OPPS gives your team the edge it needs to succeed on the battlefield.