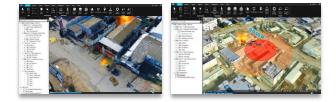

#### SOF-OPPS FROM SKYLINE SOFTWARE SYSTEMS IS THE ONLY COMPREHENSIVE, SCALABLE SOLUTION WITH BUILT-IN TOOLS FOR DEPLOYING, CAPTURING, AND UTILIZING 2D AND 3D GEOSPATIAL DATA.

Skyline offers an unparalleled geospatial platform, with a rich history of service to US Intelligence Agencies, as well as USSOCOM, USMC, AGC, NGA, and more. Our core platforms, including PhotoMesh, TerraExplorer, and Photo Inspector, are backed by our experience as an industry pioneer, and are designed to exceed the demanding requirements of military applications.

**SOF-OPPS** can combine a wide range of intelligence data forms, including 2D ortho, Red Edge, Lidar, Thermal, and Bathometric, to create a photo-realistic 3D environment. Coupled with mission specific analytical tools, SOF-OPPS gives your team the edge it needs to succeed on the battlefield.