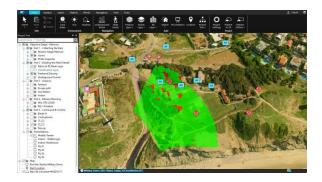

## OUR SOF-OPPS SUITE ENABLES YOU TO IMPLEMENT YOUR MISSION-CRITICAL TASKS:

- Intelligence Collection
- Rehearsal & Debriefing (AAR)
- Close Target Reconnaissance (CTR)
- Real Time Mission Planning
- Situational Awareness
- Landing Zone (TDP's)

- Battle Damage Assessment
- Precision Targeting
- Navigation
- Visual Inspection of Infrastructure
- Accident Reconstruction
- Terrain & Line of Sight Analysis