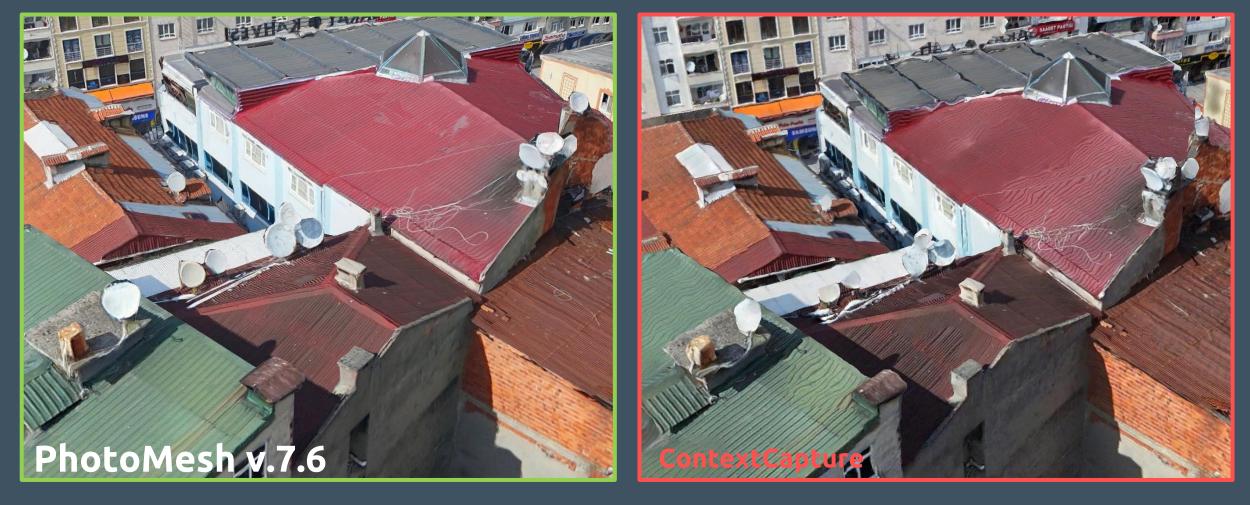

#### Automated 3D Model Processing Comparison

Data: 2cm resolution images of Ardeşen, Turkey Camera System: Sony ILCE-QX1 Date: 1-Sep-19

Comparison between: Skyline PhotoMesh v7.6 Skyline PhotoMesh v7.5 Bentley ContextCapture (Acute3D) v10.02.00.24

# PhotoMesh v.7.6

ContextCepture

#### Glass Facades