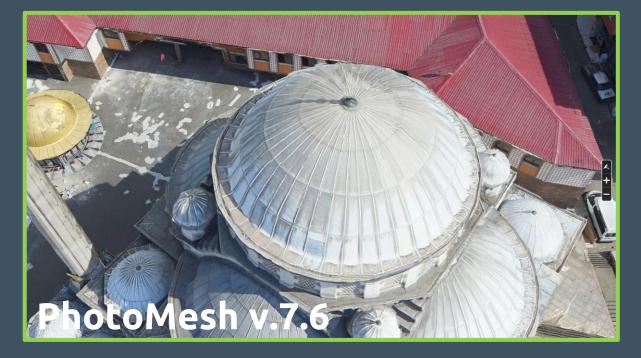

#### Automated 3D Model Processing Comparison

Data: 2cm resolution images of Ardeşen, Turkey Camera System: Sony ILCE-QX1 Date: 1-Sep-19

Comparison between: Skyline PhotoMesh v7.6 Skyline PhotoMesh v7.5 Bentley ContextCapture (Acute3D) v10.02.00.24

ContextCapture

PhotoMesh v.7.6

PhotoMesh v.7.5

# PhotoMesh v.7.6

ContextCepture