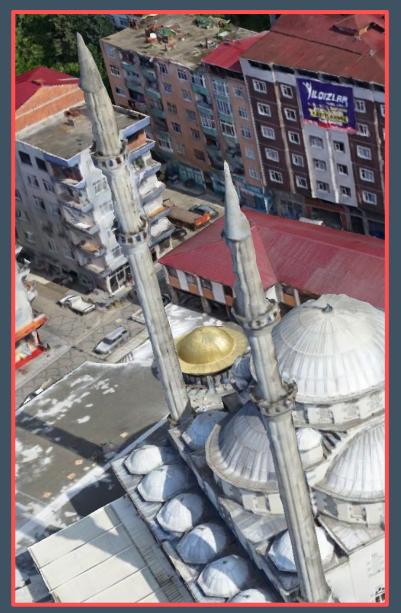

.6 Skyline PhotoMesh v7.5 Bentley ContextCapture (Acute3D) v10.02.00.24

#### **Disclaimer**

The enclosed product information is shared with its audience to provide an understanding of Skyline's current expected direction, roadmap or vision and is subject to change at any time in Skyline's sole discretion. Skyline does not commit to develop the future features, functions and products discussed in this material. The audience of this material should not factor any future features, functions or products into its current buying decision since there is no assurance that such future features, functions or products will be developed. When and if these future features, functions or products are developed, they will be generally available for licensing by Skyline.



































ContextCapture



PhotoMesh v.7.6



PhotoMesh v.7.5













# PhotoMesh v.7.6

ContextCepture

#### Glass Facades



#### Small feature details



## Small feature details