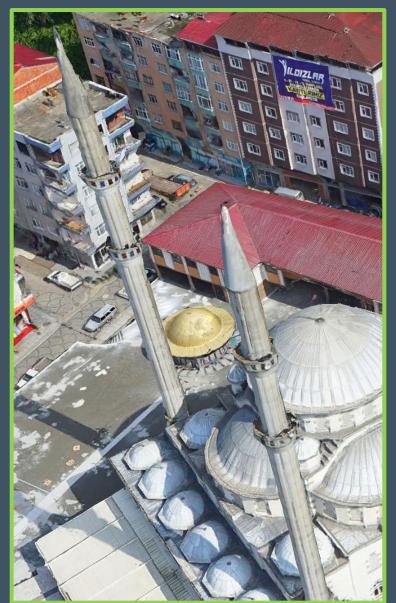

#### Automated 3D Model Processing Comparison

Data: 2cm resolution images of Ardeşen, Turkey Camera System: Sony ILCE-QX1 Date: 1-Sep-19

Comparison between: Skyline PhotoMesh v7.6 Skyline PhotoMesh v7.5 Bentley ContextCapture (Acute3D) v10.02.00.24

#### Small feature details

## Small feature details