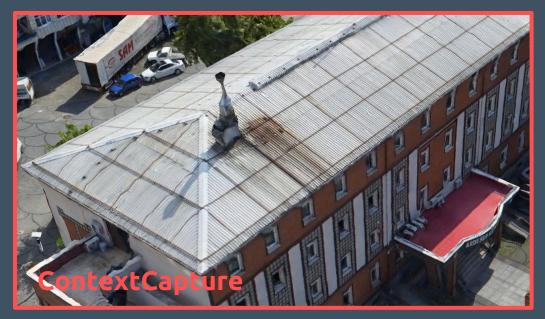

yline PhotoMesh v7.6 Skyline PhotoMesh v7.5 Bentley ContextCapture (Acute3D) v10.02.00.24

#### **Disclaimer**

The enclosed product information is shared with its audience to provide an understanding of Skyline's current expected direction, roadmap or vision and is subject to change at any time in Skyline's sole discretion. Skyline does not commit to develop the future features, functions and products discussed in this material. The audience of this material should not factor any future features, functions or products into its current buying decision since there is no assurance that such future features, functions or products will be developed. When and if these future features, functions or products are developed, they will be generally available for licensing by Skyline.



































ContextCapture



PhotoMesh v.7.6



PhotoMesh v.7.5













# PhotoMesh v.7.6

ContextCepture

#### Glass Facades



#### Small feature details



## Small feature details