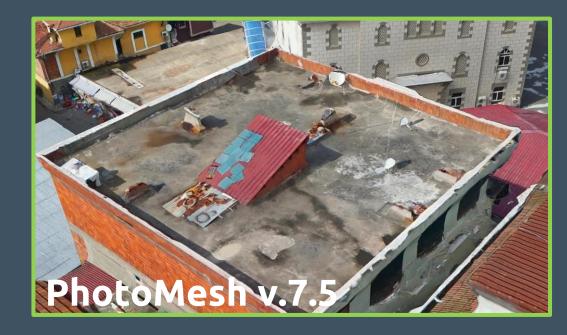

#### Automated 3D Model Processing Comparison

Data: 2cm resolution images of Ardeşen, Turkey Camera System: Sony ILCE-QX1 Date: 1-Sep-19

Comparison between: Skyline PhotoMesh v7.6 Skyline PhotoMesh v7.5 Bentley ContextCapture (Acute3D) v10.02.00.24

ContextCapture

PhotoMesh v.7.6

PhotoMesh v.7.5

#### Small feature details

## Small feature details