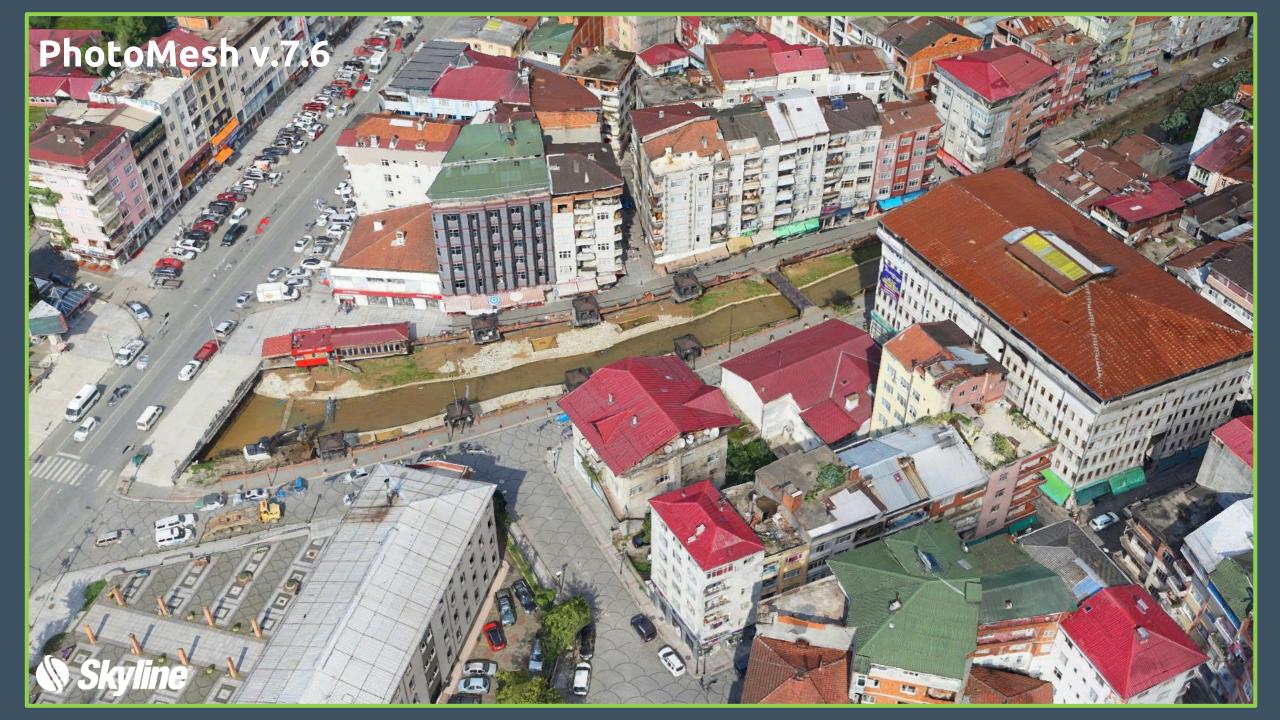

#### Automated 3D Model Processing Comparison

Data: 2cm resolution images of Ardeşen, Turkey Camera System: Sony ILCE-QX1 Date: 1-Sep-19

Comparison between: Skyline PhotoMesh v7.6 Skyline PhotoMesh v7.5 Bentley ContextCapture (Acute3D) v10.02.00.24