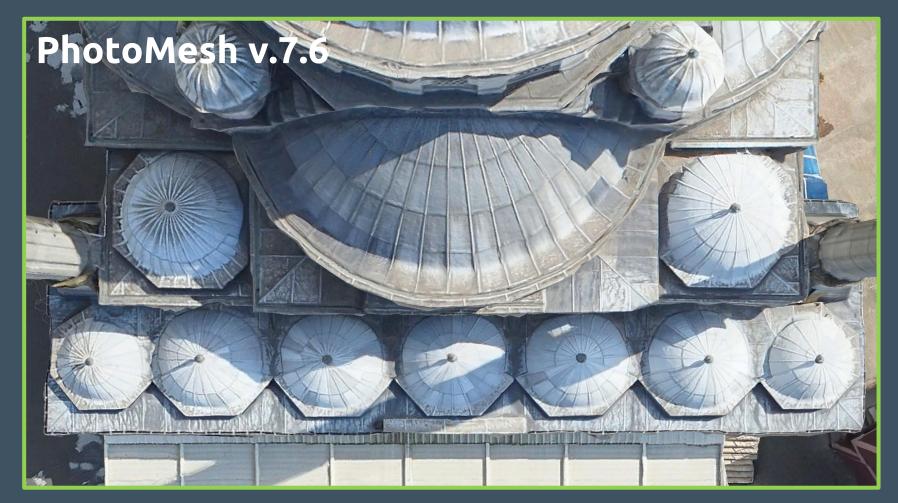

#### Automated 3D Model Processing Comparison

Data: 2cm resolution images of Ardeşen, Turkey Camera System: Sony ILCE-QX1 Date: 1-Sep-19

Comparison between: Skyline PhotoMesh v7.6 Skyline PhotoMesh v7.5 Bentley ContextCapture (Acute3D) v10.02.00.24

# PhotoMesh v.7.6

ContextCepture

#### Small feature details

## Small feature details