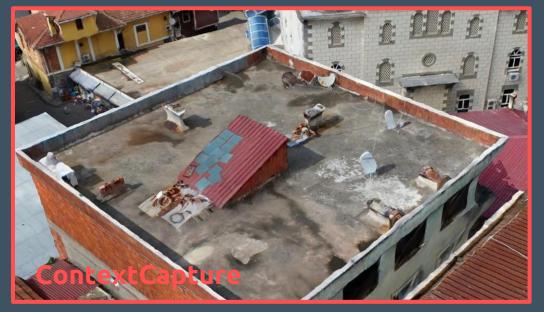

#### Automated 3D Model Processing Comparison

Data: 2cm resolution images of Ardeşen, Turkey Camera System: Sony ILCE-QX1 Date: 1-Sep-19

Comparison between: Skyline PhotoMesh v7.6 Skyline PhotoMesh v7.5 Bentley ContextCapture (Acute3D) v10.02.00.24

ContextCapture

PhotoMesh v.7.6

PhotoMesh v.7.5

#### Small feature details

## Small feature details