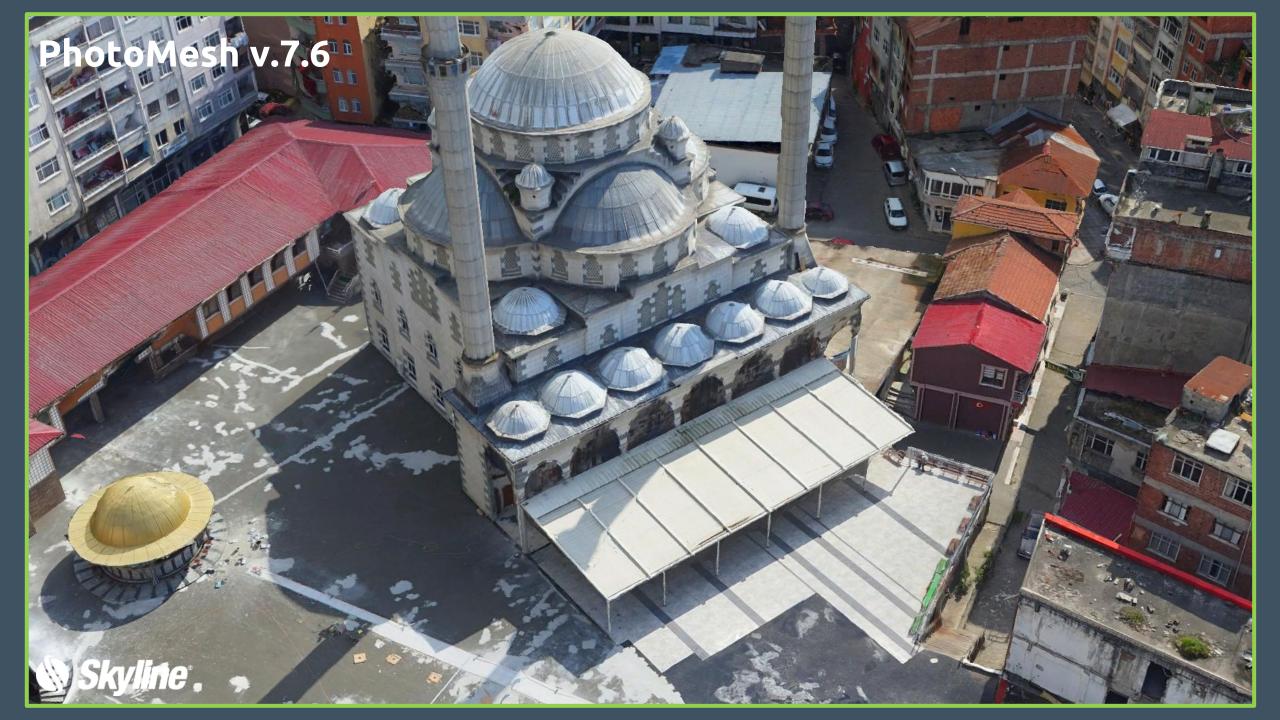

#### Automated 3D Model Processing Comparison

Data: 2cm resolution images of Ardeşen, Turkey Camera System: Sony ILCE-QX1 Date: 1-Sep-19

Comparison between: Skyline PhotoMesh v7.6 Skyline PhotoMesh v7.5 Bentley ContextCapture (Acute3D) v10.02.00.24