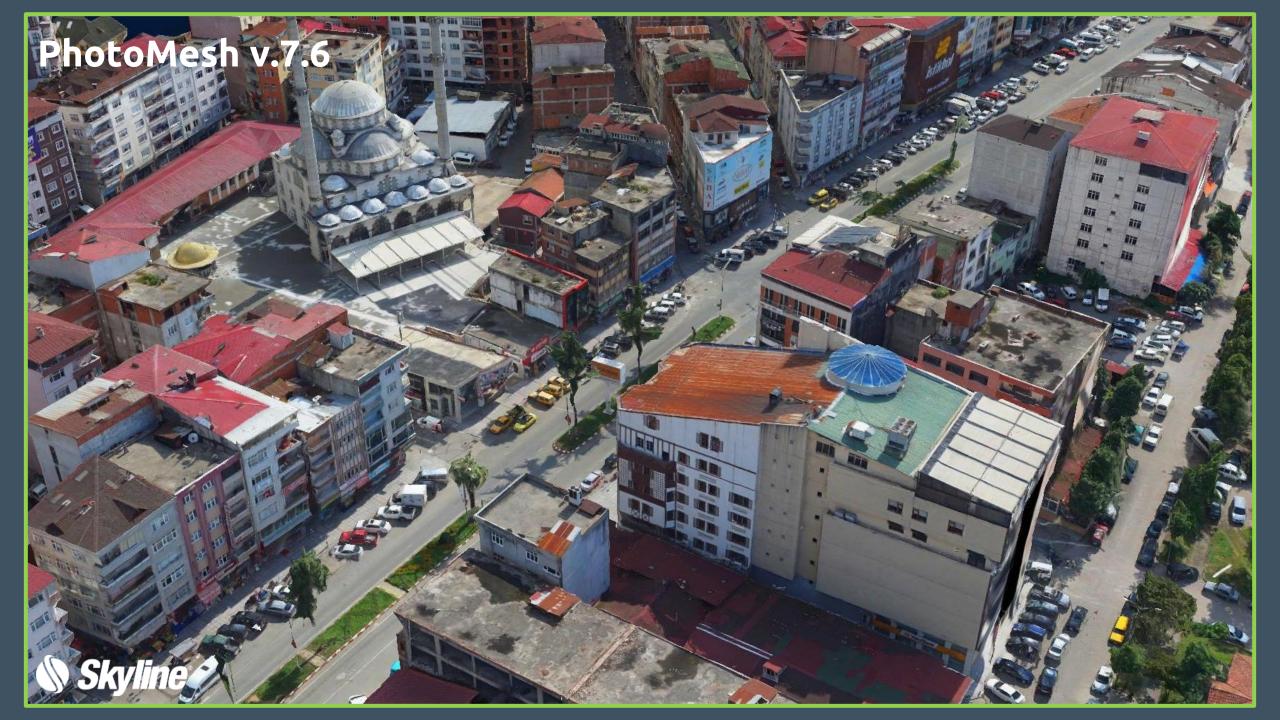

#### Automated 3D Model Processing Comparison

Data: 2cm resolution images of Ardeşen, Turkey Camera System: Sony ILCE-QX1 Date: 1-Sep-19

Comparison between: Skyline PhotoMesh v7.6 Skyline PhotoMesh v7.5 Bentley ContextCapture (Acute3D) v10.02.00.24