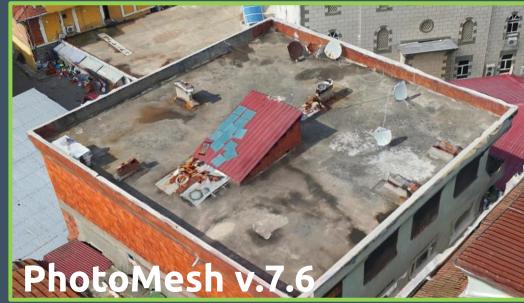

#### Automated 3D Model Processing Comparison

Data: 2cm resolution images of Ardeşen, Turkey Camera System: Sony ILCE-QX1 Date: 1-Sep-19

Comparison between: Skyline PhotoMesh v7.6 Skyline PhotoMesh v7.5 Bentley ContextCapture (Acute3D) v10.02.00.24

ContextCapture

PhotoMesh v.7.6

PhotoMesh v.7.5

#### Small feature details

## Small feature details