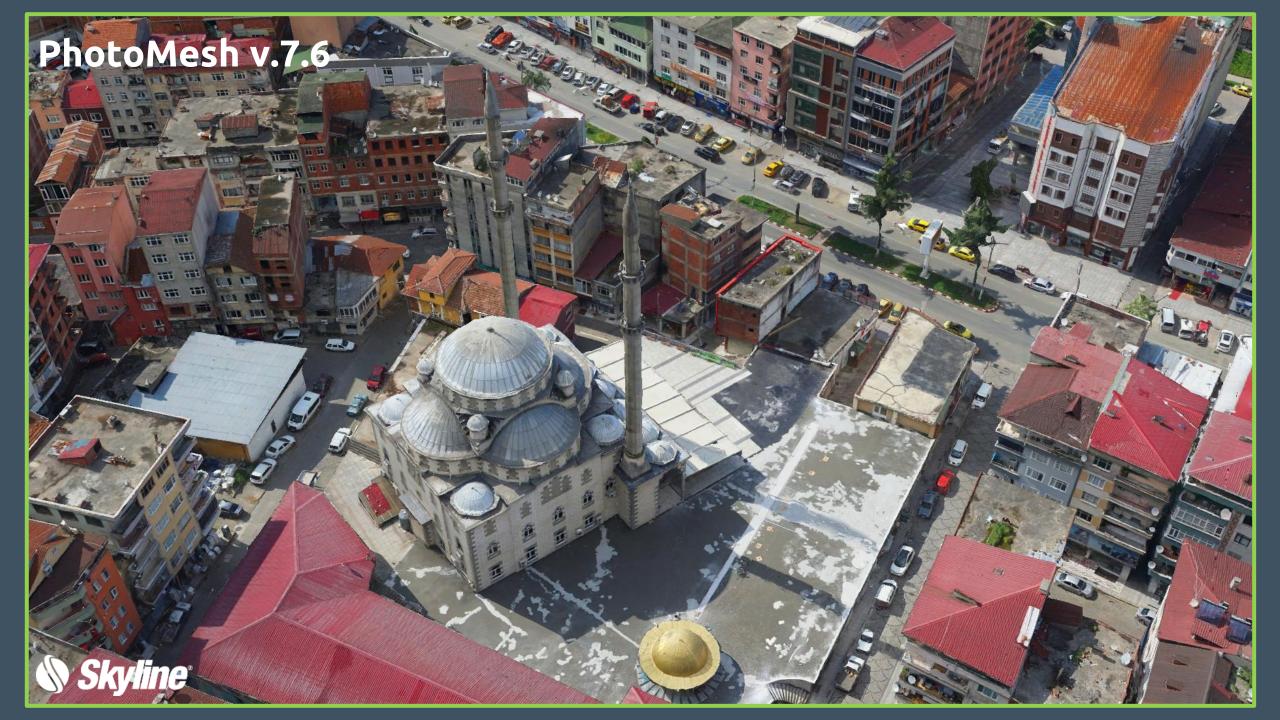

#### Automated 3D Model Processing Comparison

Data: 2cm resolution images of Ardeşen, Turkey Camera System: Sony ILCE-QX1 Date: 1-Sep-19

Comparison between: Skyline PhotoMesh v7.6 Skyline PhotoMesh v7.5 Bentley ContextCapture (Acute3D) v10.02.00.24