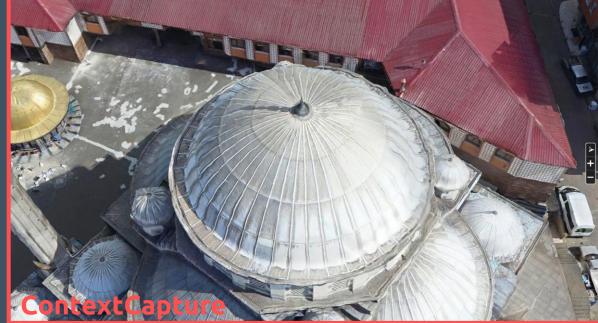

#### Automated 3D Model Processing Comparison

Data: 2cm resolution images of Ardeşen, Turkey Camera System: Sony ILCE-QX1 Date: 1-Sep-19

Comparison between: Skyline PhotoMesh v7.6 Skyline PhotoMesh v7.5 Bentley ContextCapture (Acute3D) v10.02.00.24

ContextCapture

PhotoMesh v.7.6

PhotoMesh v.7.5

# PhotoMesh v.7.6

ContextCepture