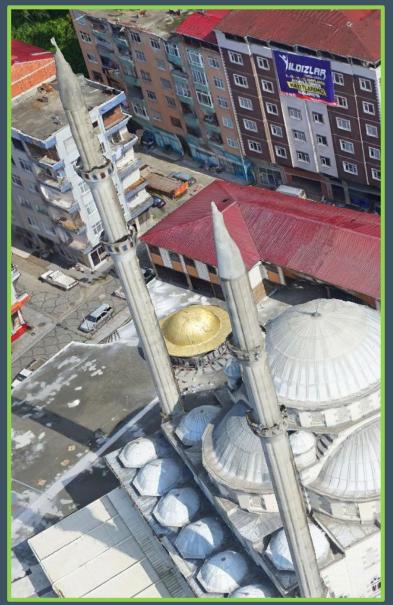

#### Automated 3D Model Processing Comparison

Data: 2cm resolution images of Ardeşen, Turkey Camera System: Sony ILCE-QX1 Date: 1-Sep-19

Comparison between: Skyline PhotoMesh v7.6 Skyline PhotoMesh v7.5 Bentley ContextCapture (Acute3D) v10.02.00.24

#### Small feature details

## Small feature details