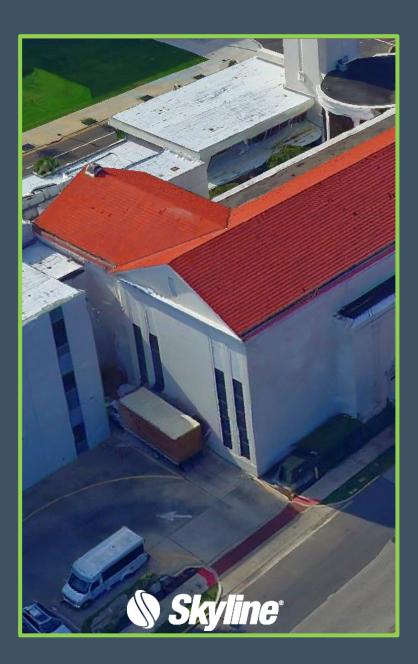

Resolution: 5 Cm

### Comparison between: Skyline PhotoMesh Bentley ContextCapture (Acute3D) Pix4d

#### **Disclaimer**

The enclosed product information is shared with its audience to provide an understanding of Skyline's current expected direction, roadmap or vision and is subject to change at any time in Skyline's sole discretion. Skyline does not commit to develop the future features, functions and products discussed in this material. The audience of this material should not factor any future features, functions or products into its current buying decision since there is no assurance that such future features, functions or products will be developed. When and if these future features, functions or products are developed, they will be generally available for licensing by Skyline.



















### Thin Walls







### Thin Walls







### **Glass Facades**



### Model Completeness



## Model Completeness



# Complex Roof



# Complex Roof



# Complex Roof



### Small Feature Details



### Small Feature Details























### **Trees and Water**





### Trees and vehicles





Data Compared: Orlando, FL – Resolution: 5 Cm

Data Provider: LeadAir Inc.

Date: 20-Jul-2017

Skyline PhotoMesh: http://www.skylineglobe.com/sg7/TerraExplorerWeb/TerraExplorer.html

Pix4D https://sketchfab.com/models/68b7b7861d5a493ba92a3164df9f0fde

Bentley (Acute3D) http://d3h9zulrmcj1j6.cloudfront.net/Orlando\_3MX/App/index2.html#%2F