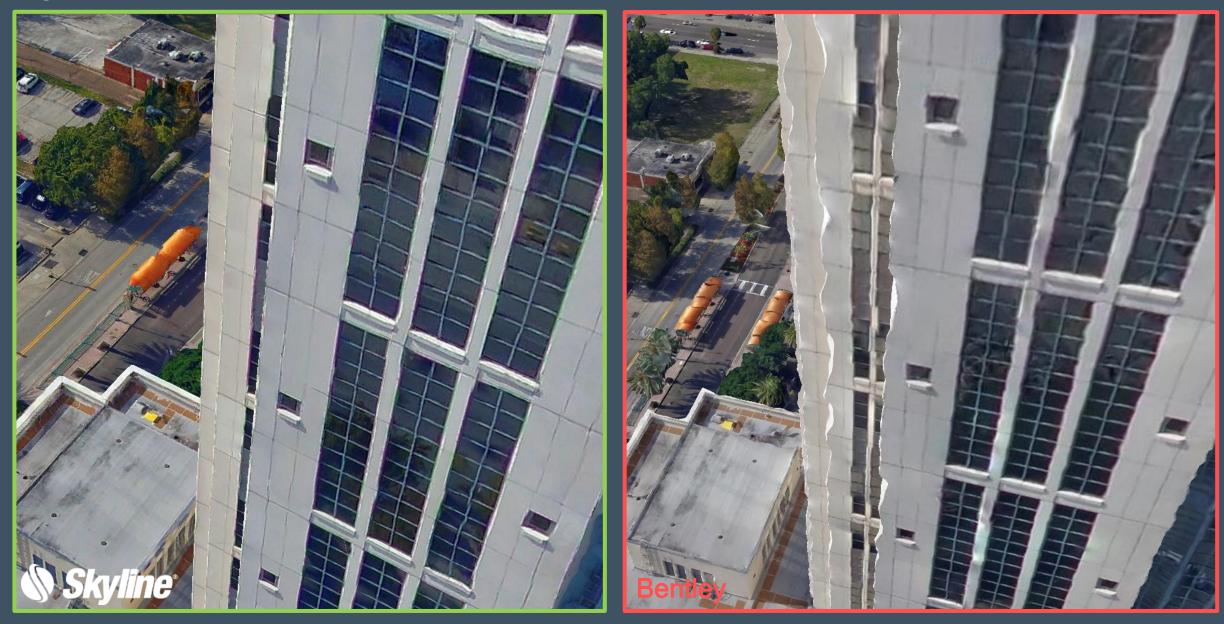

olution: 5 Cm

### Comparison between: Skyline PhotoMesh Bentley ContextCapture (Acute3D) Pix4d

#### **Disclaimer**

The enclosed product information is shared with its audience to provide an understanding of Skyline's current expected direction, roadmap or vision and is subject to change at any time in Skyline's sole discretion. Skyline does not commit to develop the future features, functions and products discussed in this material. The audience of this material should not factor any future features, functions or products into its current buying decision since there is no assurance that such future features, functions or products will be developed. When and if these future features, functions or products are developed, they will be generally available for licensing by Skyline.



















### Thin Walls







### Thin Walls







### **Glass Facades**



### Model Completeness



## Model Completeness



# Complex Roof



# Complex Roof



# Complex Roof



### Small Feature Details



### Small Feature Details























### **Trees and Water**





### Trees and vehicles





Data Compared: Orlando, FL – Resolution: 5 Cm

Data Provider: LeadAir Inc.

Date: 20-Jul-2017

Skyline PhotoMesh: http://www.skylineglobe.com/sg7/TerraExplorerWeb/TerraExplorer.html

Pix4D https://sketchfab.com/models/68b7b7861d5a493ba92a3164df9f0fde

Bentley (Acute3D) http://d3h9zulrmcj1j6.cloudfront.net/Orlando\_3MX/App/index2.html#%2F