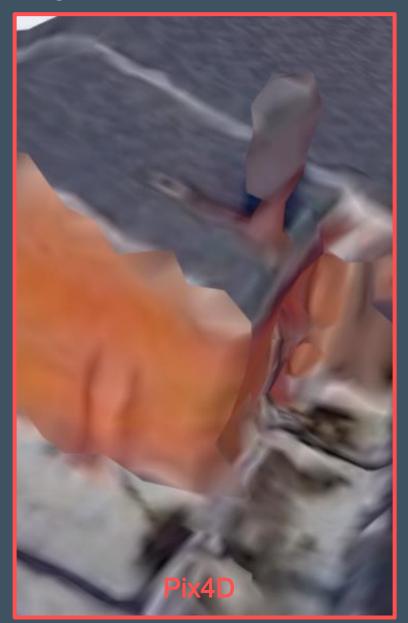

ion: 5 Cm

### Comparison between: Skyline PhotoMesh Bentley ContextCapture (Acute3D) Pix4d

#### **Disclaimer**

The enclosed product information is shared with its audience to provide an understanding of Skyline's current expected direction, roadmap or vision and is subject to change at any time in Skyline's sole discretion. Skyline does not commit to develop the future features, functions and products discussed in this material. The audience of this material should not factor any future features, functions or products into its current buying decision since there is no assurance that such future features, functions or products will be developed. When and if these future features, functions or products are developed, they will be generally available for licensing by Skyline.



















### Thin Walls







### Thin Walls







### **Glass Facades**



### Model Completeness



## Model Completeness



# Complex Roof



# Complex Roof



# Complex Roof



### Small Feature Details



### Small Feature Details























### **Trees and Water**





### Trees and vehicles





Data Compared: Orlando, FL – Resolution: 5 Cm

Data Provider: LeadAir Inc.

Date: 20-Jul-2017

Skyline PhotoMesh: http://www.skylineglobe.com/sg7/TerraExplorerWeb/TerraExplorer.html

Pix4D https://sketchfab.com/models/68b7b7861d5a493ba92a3164df9f0fde

Bentley (Acute3D) http://d3h9zulrmcj1j6.cloudfront.net/Orlando\_3MX/App/index2.html#%2F