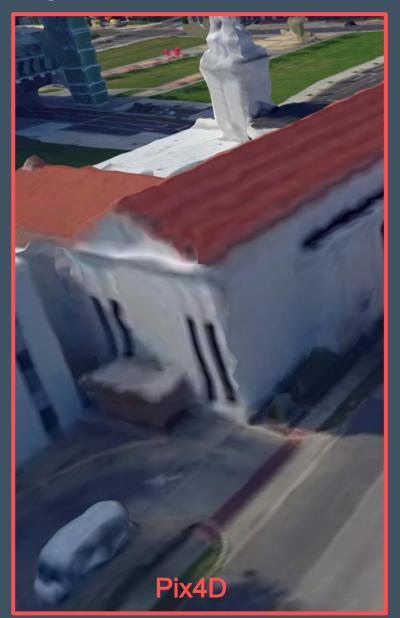

em Resolution: 5 Cm

### Comparison between: Skyline PhotoMesh Bentley ContextCapture (Acute3D) Pix4d

#### **Disclaimer**

The enclosed product information is shared with its audience to provide an understanding of Skyline's current expected direction, roadmap or vision and is subject to change at any time in Skyline's sole discretion. Skyline does not commit to develop the future features, functions and products discussed in this material. The audience of this material should not factor any future features, functions or products into its current buying decision since there is no assurance that such future features, functions or products will be developed. When and if these future features, functions or products are developed, they will be generally available for licensing by Skyline.



















### Thin Walls







### Thin Walls







### **Glass Facades**



### Model Completeness



## Model Completeness



# Complex Roof



# Complex Roof



# Complex Roof



### Small Feature Details



### Small Feature Details























### **Trees and Water**





### Trees and vehicles





Data Compared: Orlando, FL – Resolution: 5 Cm

Data Provider: LeadAir Inc.

Date: 20-Jul-2017

Skyline PhotoMesh: http://www.skylineglobe.com/sg7/TerraExplorerWeb/TerraExplorer.html

Pix4D https://sketchfab.com/models/68b7b7861d5a493ba92a3164df9f0fde

Bentley (Acute3D) http://d3h9zulrmcj1j6.cloudfront.net/Orlando\_3MX/App/index2.html#%2F