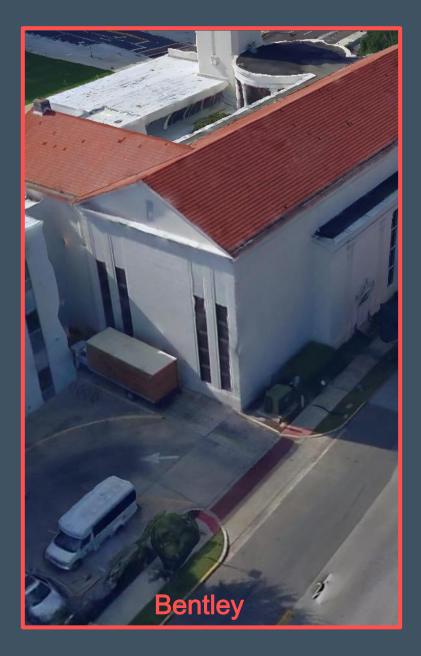

esolution: 5 Cm

### Comparison between: Skyline PhotoMesh Bentley ContextCapture (Acute3D) Pix4d

#### **Disclaimer**

The enclosed product information is shared with its audience to provide an understanding of Skyline's current expected direction, roadmap or vision and is subject to change at any time in Skyline's sole discretion. Skyline does not commit to develop the future features, functions and products discussed in this material. The audience of this material should not factor any future features, functions or products into its current buying decision since there is no assurance that such future features, functions or products will be developed. When and if these future features, functions or products are developed, they will be generally available for licensing by Skyline.



















### Thin Walls







### Thin Walls







### **Glass Facades**



### Model Completeness



## Model Completeness



# Complex Roof



# Complex Roof



# Complex Roof



### Small Feature Details



### Small Feature Details























### **Trees and Water**





### Trees and vehicles





Data Compared: Orlando, FL – Resolution: 5 Cm

Data Provider: LeadAir Inc.

Date: 20-Jul-2017

Skyline PhotoMesh: http://www.skylineglobe.com/sg7/TerraExplorerWeb/TerraExplorer.html

Pix4D https://sketchfab.com/models/68b7b7861d5a493ba92a3164df9f0fde

Bentley (Acute3D) http://d3h9zulrmcj1j6.cloudfront.net/Orlando\_3MX/App/index2.html#%2F