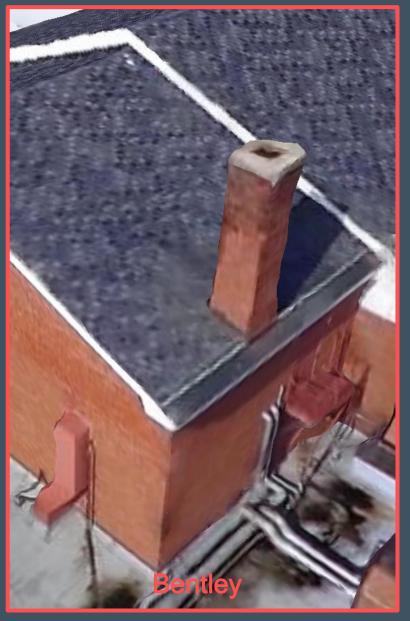

5 Cm

### Comparison between: Skyline PhotoMesh Bentley ContextCapture (Acute3D) Pix4d

#### **Disclaimer**

The enclosed product information is shared with its audience to provide an understanding of Skyline's current expected direction, roadmap or vision and is subject to change at any time in Skyline's sole discretion. Skyline does not commit to develop the future features, functions and products discussed in this material. The audience of this material should not factor any future features, functions or products into its current buying decision since there is no assurance that such future features, functions or products will be developed. When and if these future features, functions or products are developed, they will be generally available for licensing by Skyline.



















### Thin Walls







### Thin Walls







### **Glass Facades**



### Model Completeness



## Model Completeness



# Complex Roof



# Complex Roof



# Complex Roof



### Small Feature Details



### Small Feature Details























### **Trees and Water**





### Trees and vehicles





Data Compared: Orlando, FL – Resolution: 5 Cm

Data Provider: LeadAir Inc.

Date: 20-Jul-2017

Skyline PhotoMesh: http://www.skylineglobe.com/sg7/TerraExplorerWeb/TerraExplorer.html

Pix4D https://sketchfab.com/models/68b7b7861d5a493ba92a3164df9f0fde

Bentley (Acute3D) http://d3h9zulrmcj1j6.cloudfront.net/Orlando\_3MX/App/index2.html#%2F