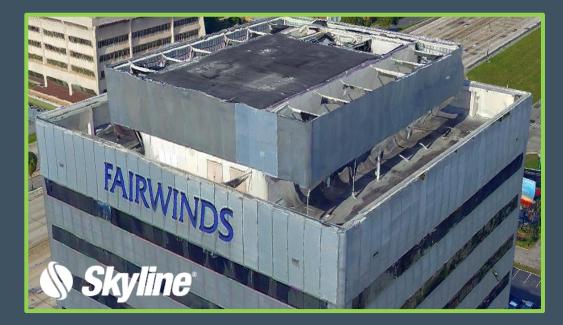

son between: Skyline PhotoMesh Bentley ContextCapture (Acute3D) Pix4d

#### **Disclaimer**

The enclosed product information is shared with its audience to provide an understanding of Skyline's current expected direction, roadmap or vision and is subject to change at any time in Skyline's sole discretion. Skyline does not commit to develop the future features, functions and products discussed in this material. The audience of this material should not factor any future features, functions or products into its current buying decision since there is no assurance that such future features, functions or products will be developed. When and if these future features, functions or products are developed, they will be generally available for licensing by Skyline.



















### Thin Walls







### Thin Walls







### **Glass Facades**



### Model Completeness



## Model Completeness



# Complex Roof



# Complex Roof



# Complex Roof



### Small Feature Details



### Small Feature Details























### **Trees and Water**





### Trees and vehicles





Data Compared: Orlando, FL – Resolution: 5 Cm

Data Provider: LeadAir Inc.

Date: 20-Jul-2017

Skyline PhotoMesh: http://www.skylineglobe.com/sg7/TerraExplorerWeb/TerraExplorer.html

Pix4D https://sketchfab.com/models/68b7b7861d5a493ba92a3164df9f0fde

Bentley (Acute3D) http://d3h9zulrmcj1j6.cloudfront.net/Orlando\_3MX/App/index2.html#%2F