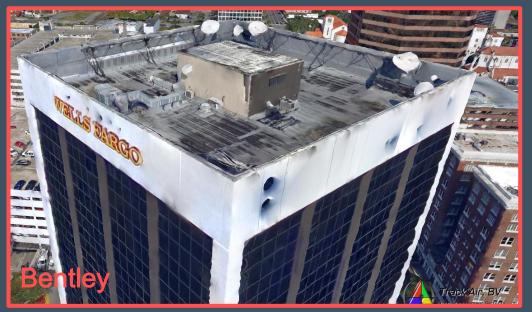

toMesh Bentley ContextCapture (Acute3D) Pix4d

#### **Disclaimer**

The enclosed product information is shared with its audience to provide an understanding of Skyline's current expected direction, roadmap or vision and is subject to change at any time in Skyline's sole discretion. Skyline does not commit to develop the future features, functions and products discussed in this material. The audience of this material should not factor any future features, functions or products into its current buying decision since there is no assurance that such future features, functions or products will be developed. When and if these future features, functions or products are developed, they will be generally available for licensing by Skyline.



















### Thin Walls







### Thin Walls







### **Glass Facades**



### Model Completeness



## Model Completeness



# Complex Roof



# Complex Roof



# Complex Roof



### Small Feature Details



### Small Feature Details























### **Trees and Water**





### Trees and vehicles





Data Compared: Orlando, FL – Resolution: 5 Cm

Data Provider: LeadAir Inc.

Date: 20-Jul-2017

Skyline PhotoMesh: http://www.skylineglobe.com/sg7/TerraExplorerWeb/TerraExplorer.html

Pix4D https://sketchfab.com/models/68b7b7861d5a493ba92a3164df9f0fde

Bentley (Acute3D) http://d3h9zulrmcj1j6.cloudfront.net/Orlando\_3MX/App/index2.html#%2F