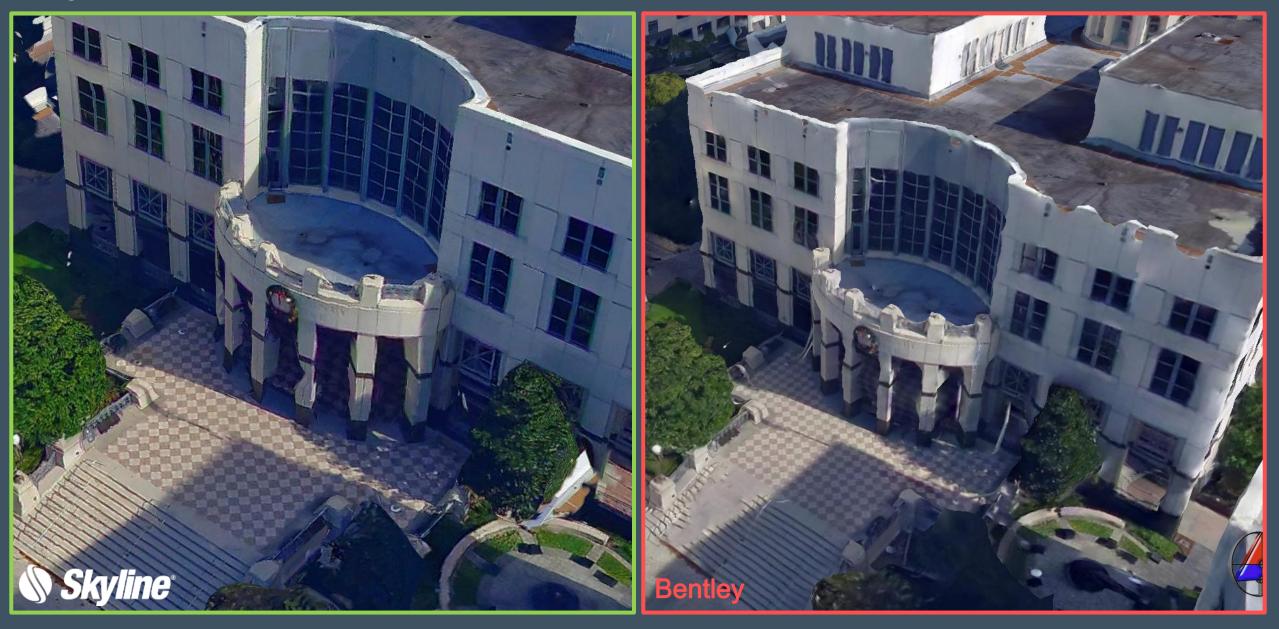

ution: 5 Cm

### Comparison between: Skyline PhotoMesh Bentley ContextCapture (Acute3D) Pix4d

#### **Disclaimer**

The enclosed product information is shared with its audience to provide an understanding of Skyline's current expected direction, roadmap or vision and is subject to change at any time in Skyline's sole discretion. Skyline does not commit to develop the future features, functions and products discussed in this material. The audience of this material should not factor any future features, functions or products into its current buying decision since there is no assurance that such future features, functions or products will be developed. When and if these future features, functions or products are developed, they will be generally available for licensing by Skyline.



















### Thin Walls







### Thin Walls







### **Glass Facades**



### Model Completeness



## Model Completeness



# Complex Roof



# Complex Roof



# Complex Roof



### Small Feature Details



### Small Feature Details























### **Trees and Water**





### Trees and vehicles





Data Compared: Orlando, FL – Resolution: 5 Cm

Data Provider: LeadAir Inc.

Date: 20-Jul-2017

Skyline PhotoMesh: http://www.skylineglobe.com/sg7/TerraExplorerWeb/TerraExplorer.html

Pix4D https://sketchfab.com/models/68b7b7861d5a493ba92a3164df9f0fde

Bentley (Acute3D) http://d3h9zulrmcj1j6.cloudfront.net/Orlando\_3MX/App/index2.html#%2F