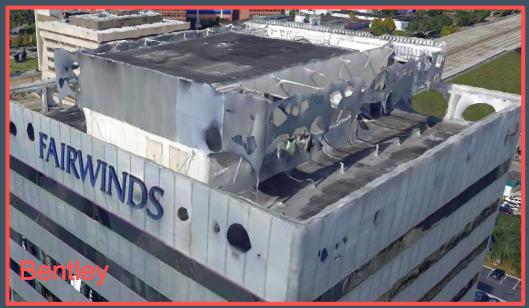

n between: Skyline PhotoMesh Bentley ContextCapture (Acute3D) Pix4d

#### **Disclaimer**

The enclosed product information is shared with its audience to provide an understanding of Skyline's current expected direction, roadmap or vision and is subject to change at any time in Skyline's sole discretion. Skyline does not commit to develop the future features, functions and products discussed in this material. The audience of this material should not factor any future features, functions or products into its current buying decision since there is no assurance that such future features, functions or products will be developed. When and if these future features, functions or products are developed, they will be generally available for licensing by Skyline.



















### Thin Walls







### Thin Walls







### **Glass Facades**



### Model Completeness



## Model Completeness



# Complex Roof



# Complex Roof



# Complex Roof



### Small Feature Details



### Small Feature Details























### **Trees and Water**





### Trees and vehicles





Data Compared: Orlando, FL – Resolution: 5 Cm

Data Provider: LeadAir Inc.

Date: 20-Jul-2017

Skyline PhotoMesh: http://www.skylineglobe.com/sg7/TerraExplorerWeb/TerraExplorer.html

Pix4D https://sketchfab.com/models/68b7b7861d5a493ba92a3164df9f0fde

Bentley (Acute3D) http://d3h9zulrmcj1j6.cloudfront.net/Orlando\_3MX/App/index2.html#%2F