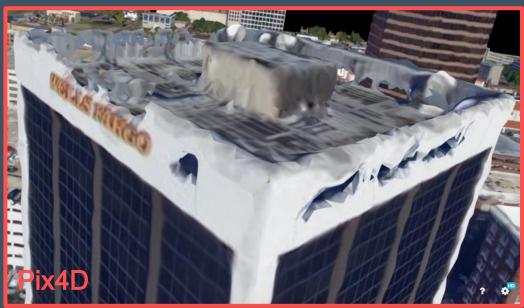

Mesh Bentley ContextCapture (Acute3D) Pix4d

#### **Disclaimer**

The enclosed product information is shared with its audience to provide an understanding of Skyline's current expected direction, roadmap or vision and is subject to change at any time in Skyline's sole discretion. Skyline does not commit to develop the future features, functions and products discussed in this material. The audience of this material should not factor any future features, functions or products into its current buying decision since there is no assurance that such future features, functions or products will be developed. When and if these future features, functions or products are developed, they will be generally available for licensing by Skyline.



















### Thin Walls







### Thin Walls







### **Glass Facades**



### Model Completeness



## Model Completeness



# Complex Roof



# Complex Roof



# Complex Roof



### Small Feature Details



### Small Feature Details























### **Trees and Water**





### Trees and vehicles





Data Compared: Orlando, FL – Resolution: 5 Cm

Data Provider: LeadAir Inc.

Date: 20-Jul-2017

Skyline PhotoMesh: http://www.skylineglobe.com/sg7/TerraExplorerWeb/TerraExplorer.html

Pix4D https://sketchfab.com/models/68b7b7861d5a493ba92a3164df9f0fde

Bentley (Acute3D) http://d3h9zulrmcj1j6.cloudfront.net/Orlando\_3MX/App/index2.html#%2F