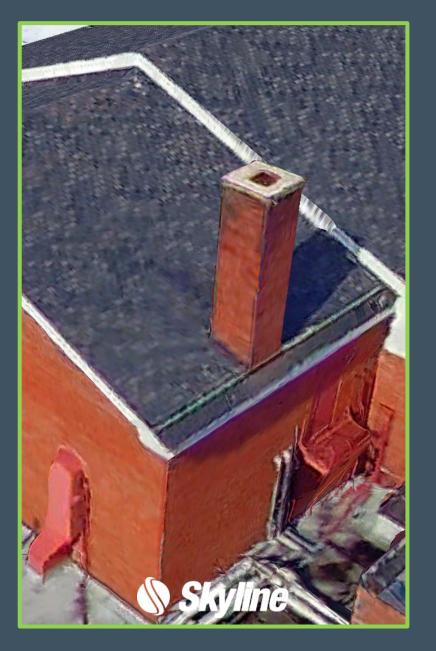

n: 5 Cm

### Comparison between: Skyline PhotoMesh Bentley ContextCapture (Acute3D) Pix4d

#### **Disclaimer**

The enclosed product information is shared with its audience to provide an understanding of Skyline's current expected direction, roadmap or vision and is subject to change at any time in Skyline's sole discretion. Skyline does not commit to develop the future features, functions and products discussed in this material. The audience of this material should not factor any future features, functions or products into its current buying decision since there is no assurance that such future features, functions or products will be developed. When and if these future features, functions or products are developed, they will be generally available for licensing by Skyline.



















### Thin Walls







### Thin Walls







### **Glass Facades**



### Model Completeness



## Model Completeness



# Complex Roof



# Complex Roof



# Complex Roof



### Small Feature Details



### Small Feature Details























### **Trees and Water**





### Trees and vehicles





Data Compared: Orlando, FL – Resolution: 5 Cm

Data Provider: LeadAir Inc.

Date: 20-Jul-2017

Skyline PhotoMesh: http://www.skylineglobe.com/sg7/TerraExplorerWeb/TerraExplorer.html

Pix4D https://sketchfab.com/models/68b7b7861d5a493ba92a3164df9f0fde

Bentley (Acute3D) http://d3h9zulrmcj1j6.cloudfront.net/Orlando\_3MX/App/index2.html#%2F