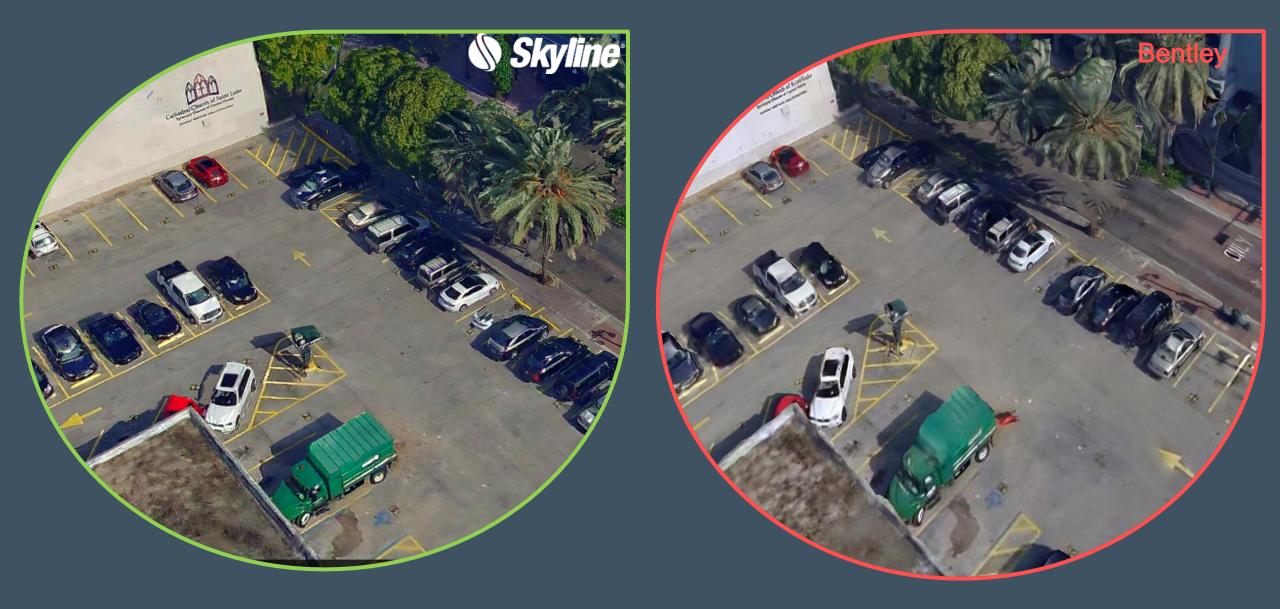

### Trees and vehicles

Data Compared: Orlando, FL – Resolution: 5 Cm

Data Provider: LeadAir Inc.

Date: 20-Jul-2017

Skyline PhotoMesh: http://www.skylineglobe.com/sg7/TerraExplorerWeb/TerraExplorer.html

Pix4D https://sketchfab.com/models/68b7b7861d5a493ba92a3164df9f0fde