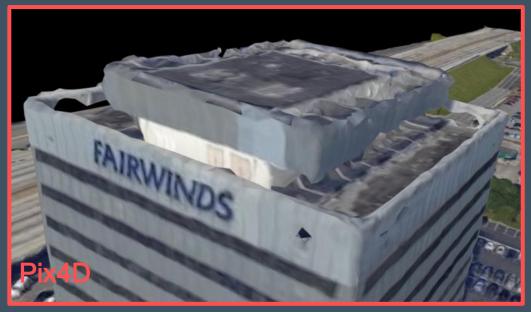

between: Skyline PhotoMesh Bentley ContextCapture (Acute3D) Pix4d

#### **Disclaimer**

The enclosed product information is shared with its audience to provide an understanding of Skyline's current expected direction, roadmap or vision and is subject to change at any time in Skyline's sole discretion. Skyline does not commit to develop the future features, functions and products discussed in this material. The audience of this material should not factor any future features, functions or products into its current buying decision since there is no assurance that such future features, functions or products will be developed. When and if these future features, functions or products are developed, they will be generally available for licensing by Skyline.



















### Thin Walls







### Thin Walls







### **Glass Facades**



### Model Completeness



## Model Completeness



# Complex Roof



# Complex Roof



# Complex Roof



### Small Feature Details



### Small Feature Details























### **Trees and Water**





### Trees and vehicles





Data Compared: Orlando, FL – Resolution: 5 Cm

Data Provider: LeadAir Inc.

Date: 20-Jul-2017

Skyline PhotoMesh: http://www.skylineglobe.com/sg7/TerraExplorerWeb/TerraExplorer.html

Pix4D https://sketchfab.com/models/68b7b7861d5a493ba92a3164df9f0fde

Bentley (Acute3D) http://d3h9zulrmcj1j6.cloudfront.net/Orlando\_3MX/App/index2.html#%2F