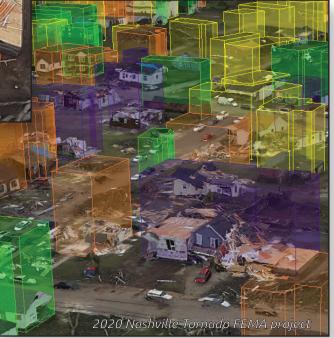

## See Everything. Understand More.

The Skyline Platform allows you to **BUILD, ANALYZE, & PUBLISH** high quality and accurate 3D models.

TerraExplorer<sup>™</sup> provides the ability to visualize, analyze and publish all your data. Measure and manipulate what you have or add designs for future plans.

Everything can be streamed to the desktop or web applications.

PhotoMesh™ creates 3D mesh, orthos, DSMs, and point clouds from drone, UAV, aerial, and even satellite imagery.

PhotoMesh<sup>™</sup> quality is unmatched with enhanced linear features and touch up tools. Ground control points and LiDAR can also be integrated into your models.